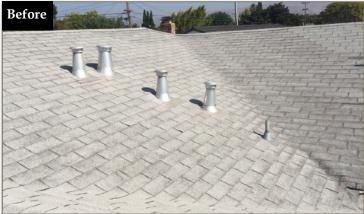

No more leaks!

Rapid sleeves are a perfect addition to your roof, adding durability and lifetime appeal. No more ugly pipes sticking out of your roof! With our rapid sleeve your roof extremities will blend beautifully into the roof color of your choice.