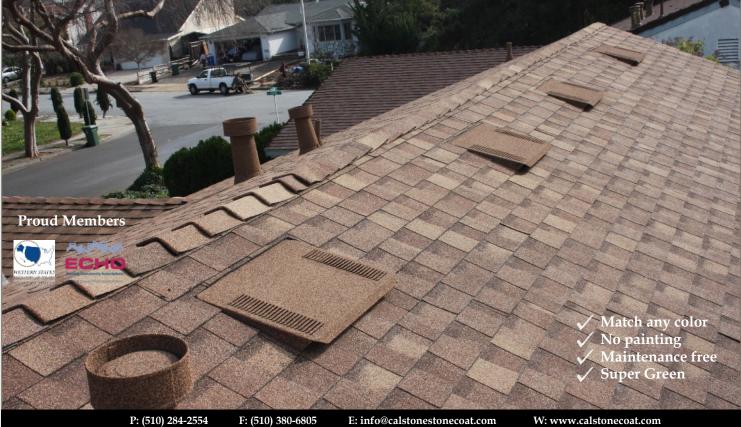

Match Any Color!

- Mo more leaks!
- Match any color! Custom color blending available.
- Long lasting, maintenance free durability.
- Rust, rot, algae, and fire resistant.
- ☑ No additional painting necessary ever again!