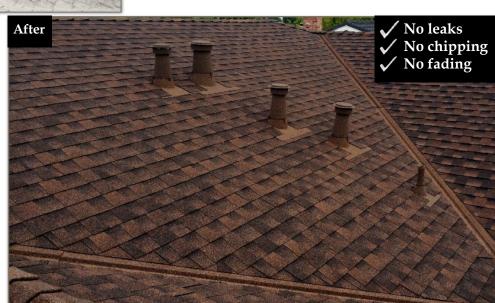

Match Any Color!

- Mo more leaks!
- Match any color! Custom color blending available.
- Long lasting, maintenance free durability.
- Rust, rot, algae, and fire resistant.
- ☑ No additional painting necessary ever again!

No more leaks!

Rapid sleeves are a perfect addition to your roof, adding durability and lifetime appeal. No more ugly pipes sticking out of your roof! With our rapid sleeve your roof extremities will blend beautifully into the roof color of your choice.