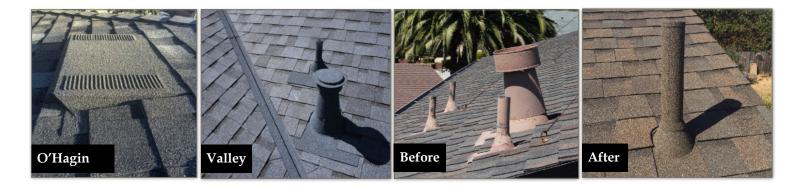

No more leaks!

Rapid sleeves are a perfect addition to your roof, adding durability and lifetime appeal. No more ugly pipes sticking out of your roof! With our rapid sleeve your roof extremities will blend beautifully into the roof color of your choice.