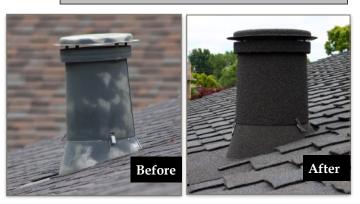

No more leaks!

Rapid sleeves are a perfect addition to your roof, adding durability and lifetime appeal. No more ugly pipes sticking out of your roof! With our rapid sleeve your roof extremities will blend beautifully into the roof color of your choice.