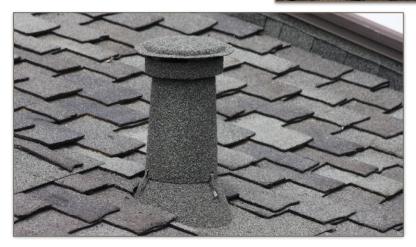

No more leaks!

Rapid sleeves are a perfect addition to your roof, adding durability and lifetime appeal. No more ugly pipes sticking out of your roof! With our rapid sleeve your roof extremities will blend beautifully into the roof color of your choice.