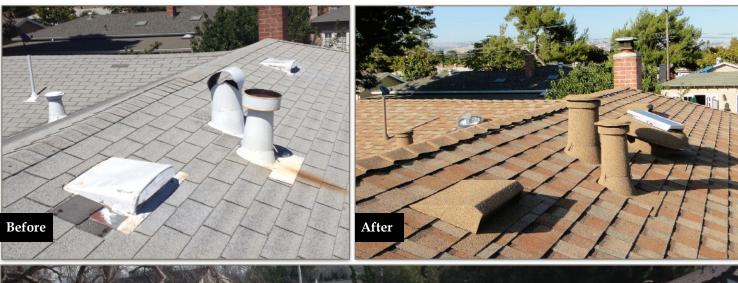

Match Any Color!

- Mo more leaks!
- Match any color! Custom color blending available.
- Long lasting, maintenance free durability.
- Rust, rot, algae, and fire resistant.
- ☑ No additional painting necessary ever again!

No more leaks!

Rapid sleeves are a perfect addition to your roof, adding durability and lifetime appeal. No more ugly pipes sticking out of your roof! With our rapid sleeve your roof extremities will blend beautifully into the roof color of your choice.